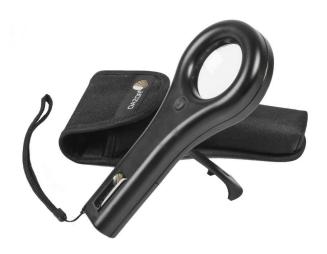

## **LED Hand-Held Magnifier Series**

An innovative combination of superior optics and advanced lighting design in a compact and portable lighted magnifier.

The revolutionary optics system offers a generous working distance while maintaining the maximum magnification power. Correctly positioned and properly angled bright LED lighting ensures proper illumination of the viewed object.

## **KEY FEATURES**

| NET FEATURES                                                                  |
|-------------------------------------------------------------------------------|
| Crown-optical grade glass lens for distortion-free viewing                    |
| Choice of 2.5X, 5X and 10X magnification levels                               |
| Choice of 12 or 24 bright-white high-powered LEDs                             |
| For specialized inspection applications, 12 bright-white + 12 UV LEDs (390nm) |
| Instant-on and flicker free                                                   |
| "Kick-stand" for hands-free use                                               |
| 50,000 hour bulb life                                                         |
| Convenient carrying/storage case                                              |
| Powered by 4 "AAA" batteries (not included)                                   |
| 1 year manufacturer's warranty                                                |