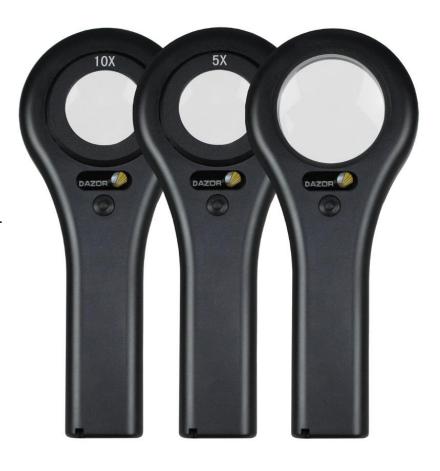

## **KEY FEATURES**

| NET FEATURES                                                                  |
|-------------------------------------------------------------------------------|
| Crown-optical grade glass lens for distortion-free viewing                    |
| Choice of 2.5X, 5X and 10X magnification levels                               |
| Choice of 12 or 24 bright-white high-powered LEDs                             |
| For specialized inspection applications, 12 bright-white + 12 UV LEDs (390nm) |
| Instant-on and flicker free                                                   |
| "Kick-stand" for hands-free use                                               |
| 50,000 hour bulb life                                                         |
| Convenient carrying/storage case                                              |
| Powered by 4 "AAA" batteries (not included)                                   |
| 1 year manufacturer's warranty                                                |

| MODEL#  | MAGNIFICATION | LIGHT SOURCE        |
|---------|---------------|---------------------|
| J200HHM | 2.5X          | 12 White LEDs       |
| J203HHM | 2.5X          | 24 White LEDs       |
| J202HHM | 2.5X          | 12 White/12 UV LEDs |
|         |               |                     |
| J210HHM | 5X            | 12 White LEDs       |
| J213HHM | 5X            | 24 White LEDs       |
| J212HHM | 5X            | 12 White/12 UV LEDs |
|         |               |                     |
| J220HHM | 10X           | 12 White LEDs       |
| J223HHM | 10X           | 24 White LEDs       |
| J222HHM | 10X           | 12 White/12 UV LEDs |