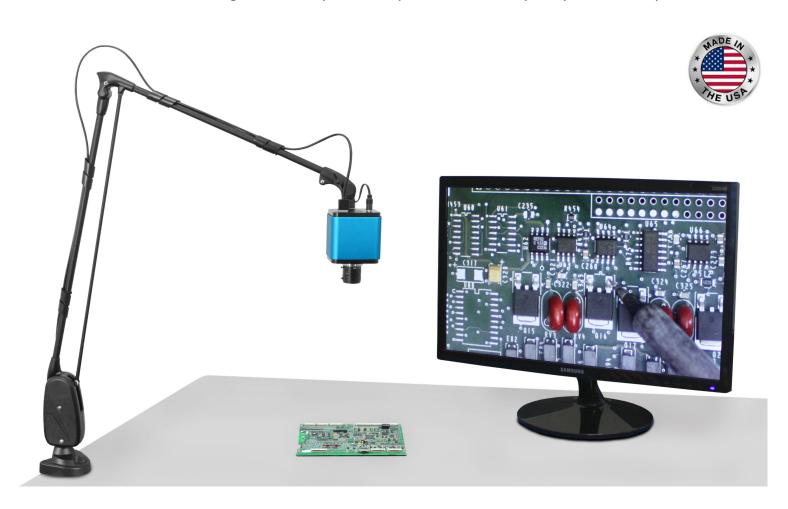

# **CODA Digital Magnification and Inspection System**

The ultimate streamlined magnification system for production and quality control inspection

## Highly functional ergonomic tool

- Production
- Inspection Tasks
- Repairs
- Component Assembly
- Group Training
- Work Visualization

The CODA System allows for direct-connect monitor viewing with high definition resolution. Images are viewed in real-time at 60fps with no latency in video streaming. Immediate payback from improved productivity, early defect identification, error reduction and worker comfort will be realized.

### **Key Features**

Camera: 1080p High Definition, 1/2.33" 14 MP CMOS Sensor 4416 (H) x 3312 (V)

Capture and store images and live video

Manual adjustment of iris and focus with locking screws

Patented floating adjustable arms for easy camera orientation

Precision and convenient positioning with no drifting or bounce

Sturdy mount can be clamped or bolted to a horizontal surface

2-Year Limited Warranty

| 24" Arm          | 16mm Lens* |       | 35mm Lens* |       |
|------------------|------------|-------|------------|-------|
| Magnification    | 2.8X       | 9.9X  | 6.4X       | 12.3X |
| Working Distance | 495mm      | 133mm | 470mm      | 248mm |
| Field of View    | 167mm      | 48mm  | 74mm       | 39mm  |