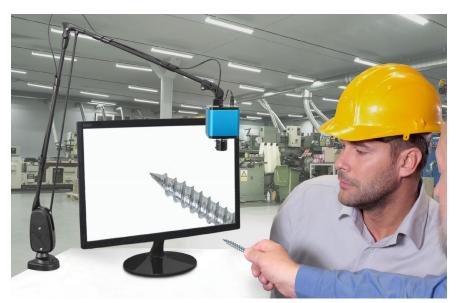

# **CODA Digital Magnification and Inspection System**

The ultimate streamlined magnification system for production and quality control inspection

## Highly functional ergonomic tool

- Production
- Inspection Tasks
- Repairs
- Component Assembly
- Group Training
- Work Visualization

The CODA System allows for direct-connect monitor viewing with high definition resolution. Images are viewed in real-time at 60fps with no latency in video streaming. Immediate payback from improved productivity, early defect identification, error reduction and worker comfort will be realized.

### **Key Features**

Camera: 1080p High Definition, 1/2.33" 14 MP CMOS Sensor 4416 (H) x 3312 (V)

Capture and store images and live video

Manual adjustment of iris and focus with locking screws

Patented floating adjustable arms for easy camera orientation