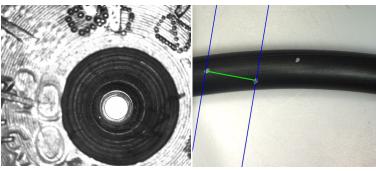

#### HDMI to USB3 Interface

Link CODA to any computer with a USB 3.0 port. Includes Video ToolBox Pro software for advanced capture, label and measurement functions.