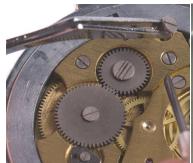

## Highly functional ergonomic tool

- Production
- Inspection Tasks
- Repairs
- Component Assembly
- Group Training
- Work Visualization

The CODA System allows for direct-connect monitor viewing with high definition resolution. Images are viewed in real-time at 60fps with no latency in video streaming. Immediate payback from improved productivity, early defect identification, error reduction and worker comfort will be realized.