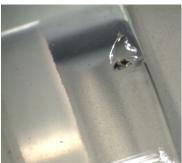

## Highly functional ergonomic tool

- Production
- Inspection Tasks
- Repairs
- Component Assembly
- Group Training
- Work Visualization

The CODA System allows for direct-connect monitor viewing with high definition resolution. Images are viewed in real-time at 60fps with no latency in video streaming. Immediate payback from improved productivity, early defect identification, error reduction and worker comfort will be realized.