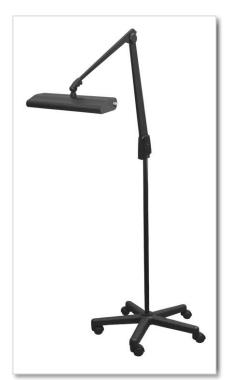

A full range of motion and precise positioning is achieved when mounted on either the fully adjustable gooseneck arm or one of Dazor's patented counter-balanced articulating arms.

Diverse and varied base options allow the Lumilus light to be affixed to any bench, machine, table or floor stand.

Two stylish and functional arm designs

Multiple mounting options including many "no drill" bench bases

5-Year Mechanical; 2-Year Electrical Limited Warranty