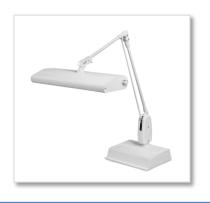

A full range of motion and precise positioning is achieved when mounted on either the fully adjustable gooseneck arm or one of Dazor's patented counter-balanced articulating arms.

Diverse and varied base options allow the Lumilus light to be affixed to any bench, machine, table or floor stand.

Two stylish and functional arm designs

Multiple mounting options including many "no drill" bench bases

5-Year Mechanical; 2-Year Electrical Limited Warranty