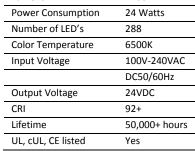

GLOBAL LEADER in TASK LIGHTING and MAGNIFICATION TOOLS

## **Lumilus LED Light Series**

The Lumilus LED Task Light series is the future generation of energy efficient lighting. Exceptionally designed for years of continuous and reliable use.

Precision machined components house the latest high brightness LED technology and ultra-smooth dimming control. Engineered to produce pure white light without UV waves and thermally designed to remain cool to the touch even after hours of continuous use.

A full range of motion and precise positioning is achieved when mounted on either the fully adjustable gooseneck arm or one of Dazor's patented counter-balanced articulating arms.

Diverse and varied base options allow the Lumilus light to be affixed to any bench, machine, table or floor stand.











30% brighter than a Dazor 3-tube fluorescent light

Consumes 30% less power than a Dazor 3-tube light

Precision smooth on/off dimming control

No heat or UV emitted from light source

DiffuseTec™ light management produces an evenly diffused light pattern without multi-shadowing

Two stylish and functional arm designs

Multiple mounting options including many "no drill" bench bases

5-Year Mechanical; 2-Year Electrical Limited Warranty