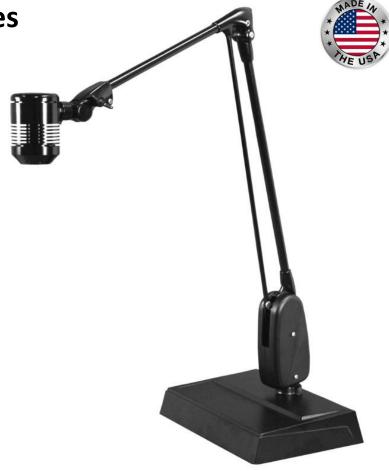

**Saturn LED Task Light Series** 

The Saturn LED Task Light series is the future generation of energy efficient lighting. Exceptionally designed for years of continuous and reliable use.

Precision machined components house the latest high brightness LED technology and ultra-smooth dimming control. Engineered to produce pure white light without UV waves and thermally designed to remain cool to the touch even after hours of continuous use.

A full range of motion and precise positioning is achieved when mounted on either the fully adjustable gooseneck arm or Dazor's patented counter-balanced articulating arm.

Diverse and varied base options allow the Saturn light to be affixed to any bench, machine, table or stand.

## **KEY FEATURES**

Highest lumen efficiency available

Precision smooth on/off dimming control

No heat or UV emitted from light source

70,000 hrs of maintenance-free operation

22° beam spread (standard) with 16° beam angle lens option available