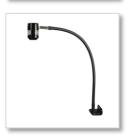

A full range of motion and precise positioning is achieved when mounted on either the fully adjustable gooseneck arm or Dazor's patented counter-balanced articulating arm.

Diverse and varied base options allow the Saturn light to be affixed to any bench, machine, table or stand.