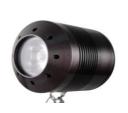

**Saturn LED Task Light Series** 

The Saturn LED Task Light series is the future generation of energy efficient lighting. Exceptionally designed for years of continuous and reliable use.

Precision machined components house the latest high brightness LED technology and ultra-smooth dimming control. Engineered to produce pure white light without UV waves and thermally designed to remain cool to the touch even after hours of continuous use.

## **KEY FEATURES**

Highest lumen efficiency available

Precision smooth on/off dimming control

No heat or UV emitted from light source

70,000 hrs of maintenance-free operation

22° beam spread (standard) with 16° beam angle lens option available

Single LED produces twice the light output as a comparable 20W halogen bulb

Multiple mounting options including many "no drill" bench bases

5-Year Limited Warranty